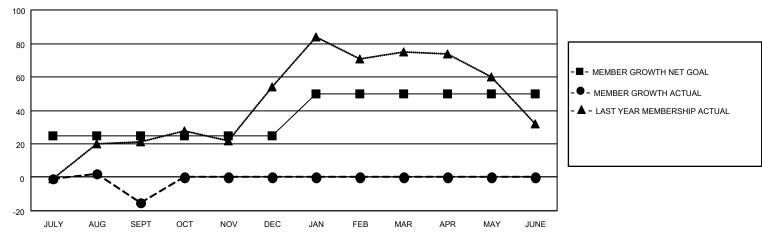

#### GOALS AND ACTUAL MEMBERS CUMULATIVE

| DROPPED CLUBS: 0 |    | 7 CLUBS OF 60 ADDED 1 OR<br>MORE NEW MEMBERS | GENDER DISTRIBUTION       |              |  |
|------------------|----|----------------------------------------------|---------------------------|--------------|--|
|                  |    | MORE NEW MEMBERS                             | MALE 544 (42.53%)         |              |  |
|                  |    |                                              | FEMALE                    | 735 (57.47%) |  |
| DROPPED MEMBERS  |    |                                              | NON BINARY                | 0 (0.00%)    |  |
|                  |    |                                              | PREFER NOT TO ANSWER      | 0 (0.00%)    |  |
| DECEASED         | 1  |                                              |                           |              |  |
| CLUB CANCELLED   | 0  | CLICK HERE FOR CUMULATIVE                    | TOTAL FAMILY UNIT MEMBERS | 119          |  |
| OTHER            | 26 | MEMBERSHIP DATA                              |                           |              |  |
| TOTAL            | 27 |                                              | FAMILY MEMBERS PAYING HAI | LF DUES 68   |  |
|                  |    |                                              |                           |              |  |